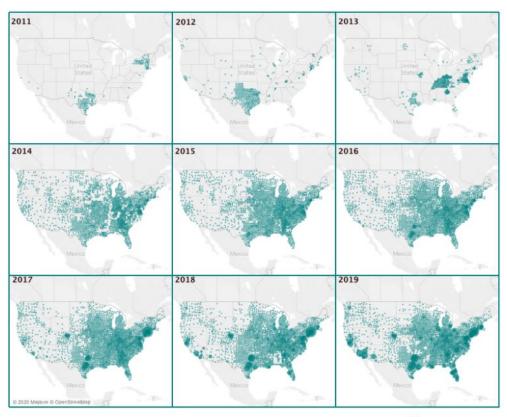

# **Our Social Care Network**

### 4,412,297

Users Nationwide

226,000

Programs

1,000

Resources in each and every county

9,884

National, State, Local Programs Listed