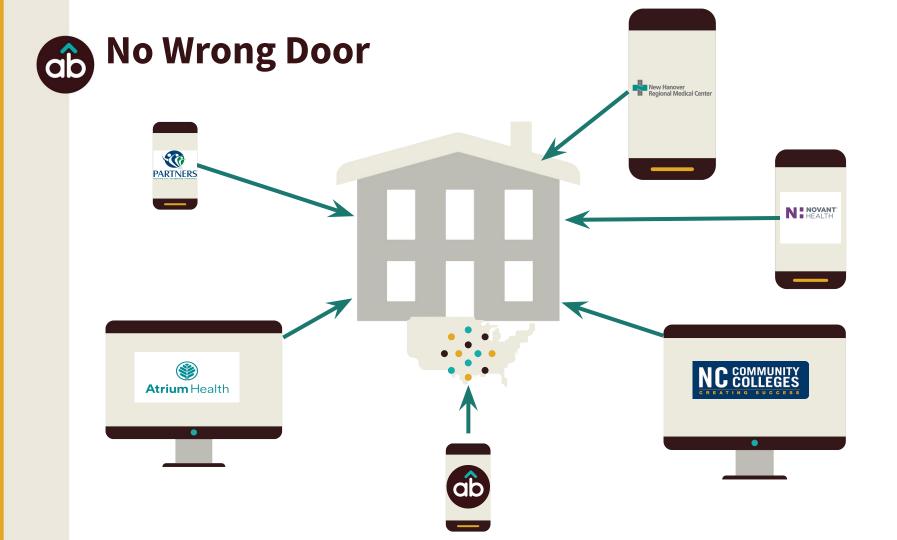

# **Community College Resource Finder**

### Empower faculty and staff to connect students with social services, students to self-navigate to social care programs in their area, and community partners to connect with students in need.

# ab

The Community College Resource Finder is a "One Stop Shop" that helps to connect people in need with local resources in a user-friendly platform. It helps to build a stronger community support system for those in need.