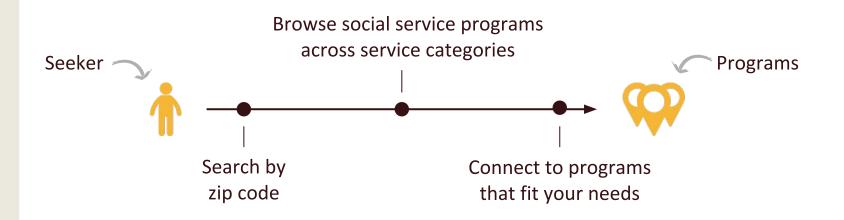

# Simplifying the process of connecting people to social services

# Find **food assistance, help paying bills,** and other free or reduced cost programs, including new programs for the COVID-19 pandemic:

https://nccommunitycolleges.auntbertha.com/

Search for free or reduced cost services like medical care, food, job training, and more on your North Carolina Community College Campus.