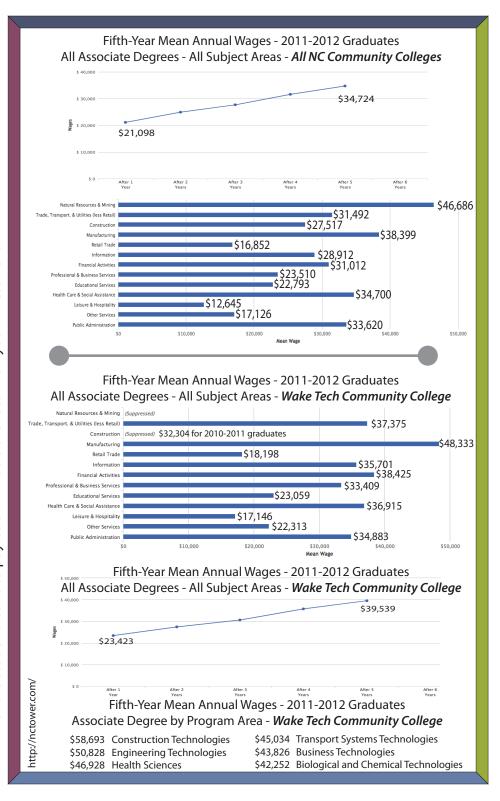

Minimum education is the usual minimum level of postsecondary (after high school) education required for each career.

short OJT - Short on-the-job training (less than one month) moderate OJT - Moderate on-the-job training (1 to 12 months) long OJT - Long on-the-job training (more than one year).

(Long OJT usually includes community college or trade school courses.) 1,2 year - One- or two-year program at a trade school or community college Associate degree - two-year degree program at a community college

Bachelor's degree - four-year degree program at a college or university Bachelor's+work exp. - Bachelor's degree plus related work experience Master's degree - two or more years after Bachelor's degree Doctorate degree - three or more years after Bachelor's degree Professional degree