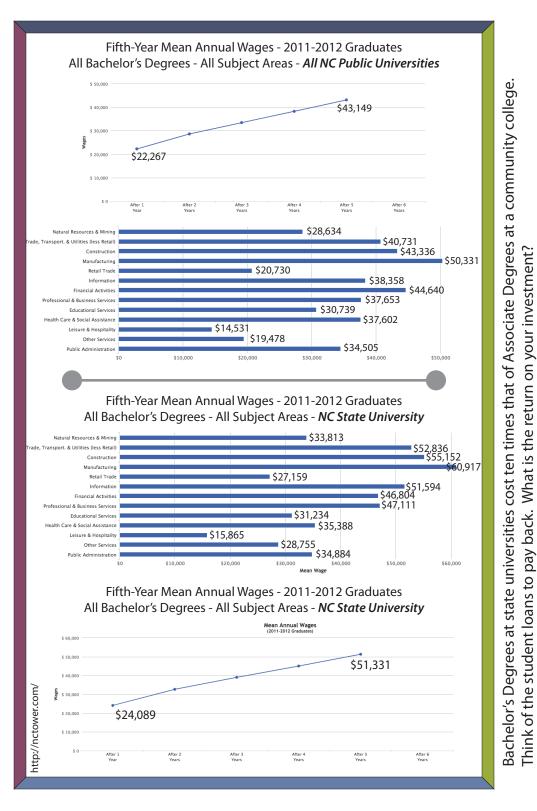

Minimum education is the usual minimum level of postsecondary (after high school) education required for each career.

short OJT - Short on-the-job training (less than one month) moderate OJT - Moderate on-the-job training (1 to 12 months) long OJT - Long on-the-job training (more than one year).

(Long OJT usually includes community college or trade school courses.) 1,2 year - One- or two-year program at a trade school or community college Associate degree - two-year degree program at a community college

Bachelor's degree - four-year degree program at a college or university Bachelor's+work exp. - Bachelor's degree plus related work experience Master's degree - two or more years after Bachelor's degree Doctorate degree - three or more years after Bachelor's degree Professional degr