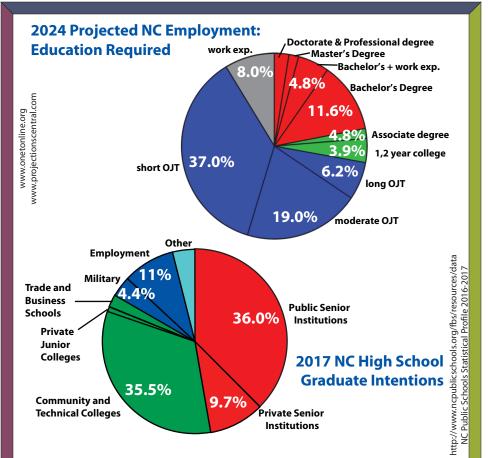

Minimum education is the usual minimum level of postsecondary (after high school) education required for each career.

short OJT - Short on-the-job training (less than one month) moderate OJT - Moderate on-the-job training (1 to 12 months) long OJT - Long on-the-job training (more than one year).

(Long OJT usually includes community college or trade school courses.) 1,2 year - One- or two-year program at a trade school or community college Associate degree - two-year degree program at a community college

Bachelor's degree - four-year degree program at a college or university Bachelor's+work exp. - Bachelor's degree plus related work experience Master's degree - two or more years after Bachelor's degree Doctorate degree - three or more years after Bachelor's degree Professional degree - three or more years after Bachelor's degree work exp. - Work experience in a related occupation