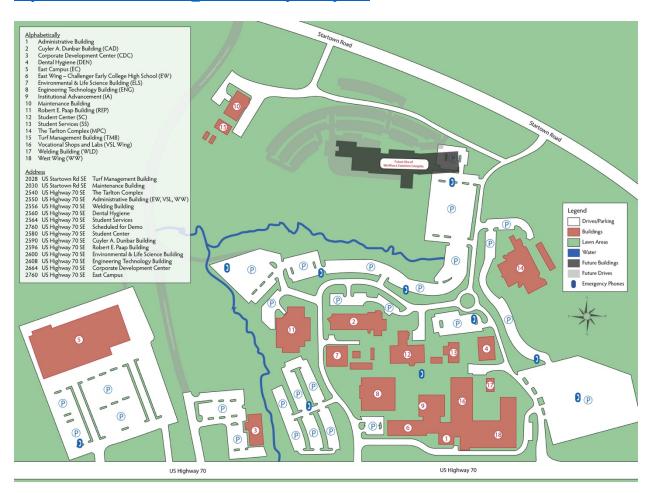

# November 30, 2018, at Catawba Valley Community College in Hickory, NC

2550 US Hwy 70 SE, Hickory NC 28602 The workshop will be in the Cuyler A. Dunbar (CAD) Building (#2 on the map), room 582.

#### Directions to campus:

http://www.cvcc.edu/About Us/main-campus-map.cfm