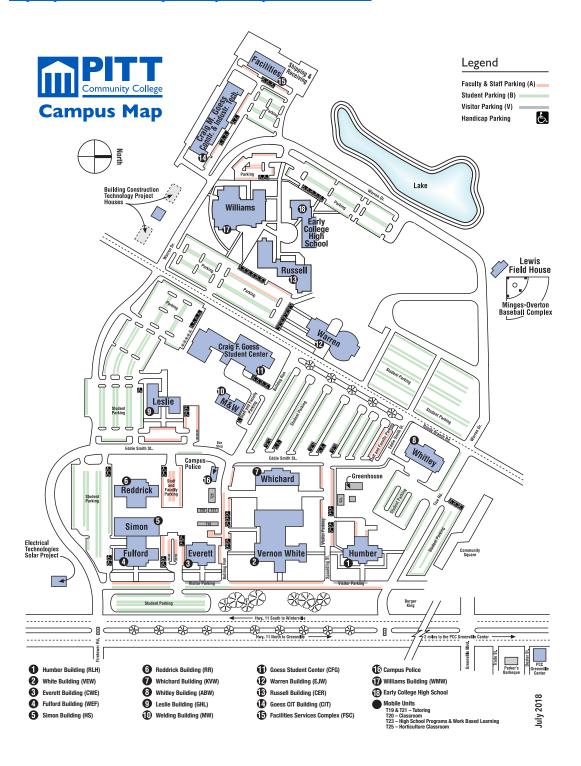

## November 13, 2018, at Pitt Community College in Greenville, NC

1986 Pitt Tech Rd, Winterville, NC 28590 The workshop will be in the Leslie Building (GHL #9 on the map), room 143.

#### Directions to the campus:

https://pittcc.edu/about-pcc/campus-map-and-directions/