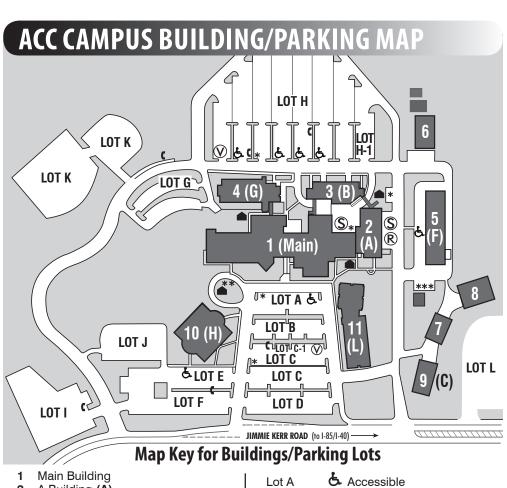

## December 6, 2018, at Alamance Community College in Graham, NC

1247 Jimmie Kerr Rd, Graham, NC The workshop will be in Main Building (#1 on the map). Enter the building, turn left, in the Auditorium.

Directions to the ACC Carrington-Scott Campus:

https://www.alamancecc.edu/about-acc-site/maps-and-locations/

| 2   | A Building (A)                      |  |
|-----|-------------------------------------|--|
| 3   | B Building (B)                      |  |
| 4   | Wallace W. Gee Building (G)         |  |
| 5   | Horticulture, Welding, Automotive   |  |
|     | Shop (F)                            |  |
| 6   | Greenhouses                         |  |
| 7   | Grounds Building                    |  |
| 8   | Maintenance Building                |  |
| 9   | Animal Care Building (C)            |  |
| 10  | Powell Building (H)                 |  |
|     | Allied Health/Biotechnology         |  |
| 11  | Literacy Building (L)               |  |
| *   | Reserved                            |  |
| **  | 15-Minute Zone (Child care)         |  |
| *** | College Owned/Under Repair Vehicles |  |

Emergency Phone

| ings/Parking Lots                                   |                     |                                                             |  |  |
|-----------------------------------------------------|---------------------|-------------------------------------------------------------|--|--|
| Lot A<br>Lot B<br>Lot C-1<br>Lots C, D<br>Lots E, F | Students            | aculty/Staff<br>aculty/Staff/Visitors<br>tudents<br>tudents |  |  |
| Lot G                                               | Faculty/Staff       | Student lots                                                |  |  |
| Lot H-1                                             | Faculty/Staff       | also available for                                          |  |  |
| Lot H                                               | Students            | visitor parking                                             |  |  |
| Lots I, J, L                                        | Students            |                                                             |  |  |
| Lot K                                               | Gravel Lot          |                                                             |  |  |
| Ġ.                                                  | Handicap Accessible |                                                             |  |  |
| $\bigcirc$                                          | Visitor Parking     |                                                             |  |  |
| (V)<br>(S)                                          | Service             |                                                             |  |  |
| Receiving/Shipping                                  |                     |                                                             |  |  |
| Smoking Areas (Gazebos)                             |                     |                                                             |  |  |